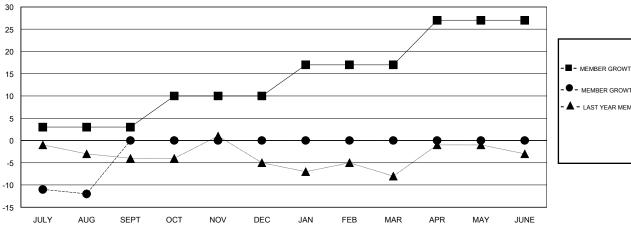

## GOALS AND ACTUAL MEMBERS CUMULATIVE

| -■- MEMBER GROWTH NET GOAL        |   |
|-----------------------------------|---|
| - ● - MEMBER GROWTH ACTUAL        |   |
| - ▲ - LAST YEAR MEMBERSHIP ACTUAL |   |
|                                   |   |
|                                   |   |
|                                   | _ |